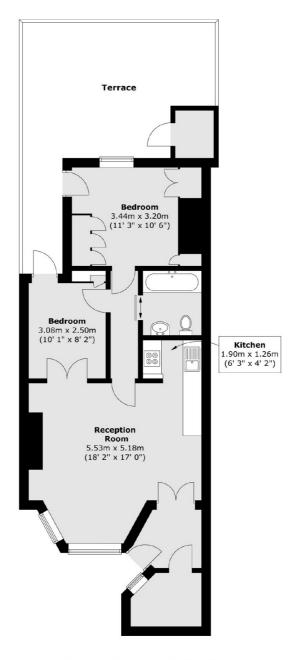

### Castletown Road, London, W14

Total area (approx.) : 67.8 sq. m (730 sq. ft) Total terrace area (approx.) : 29.1 sq. m (313 sq. ft)

West Kensington 179-181 North End Road London W14 9NL Sales 020 7381 6381 Energy Rating: D. We aim to make our particulars both accurate and reliable. However they are not guaranteed; nor do they form part of an offer or contract. If you require clarification on any points then please contact us, especially if you're traveling some distance to view. Please note that appliances and heating systems have not been tested and therefore no warranties can be given as to their good working order.