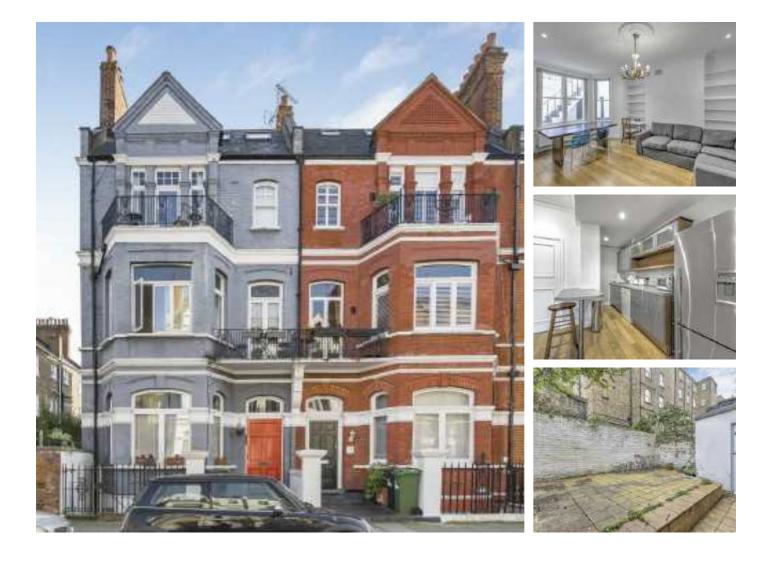

## Castletown Road, W14 £625,000

A spacious and well presented two bedroom garden flat situated on a superb road close to Queen's Tennis Club. The property has a large open plan living space with kitchen and breakfast table, two double bedrooms and is offered with no onward chain.

Castletown Road is a popular, sought after residential road within 200 yards to West Kensington Underground station and the A4 for easy access into and out of central London. The numerous shops, bars and restaurants on Kensington High Street are within a mile.

#### Features

Share Of Freehold Patio Garden Two Bedrooms Great Size High Ceilings Private Entrance