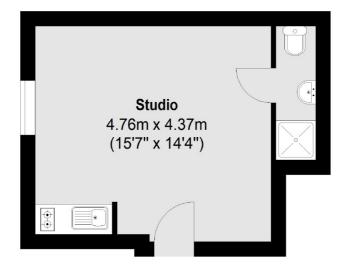

## Castletown Road, W14

Raised Ground Floor

Total Area (approx.): 22.7 sq. m (244.3 sq. ft)

Not to scale, for guidance only and must not be relied upon as a statement of fact. All measurements and areas are approximate only