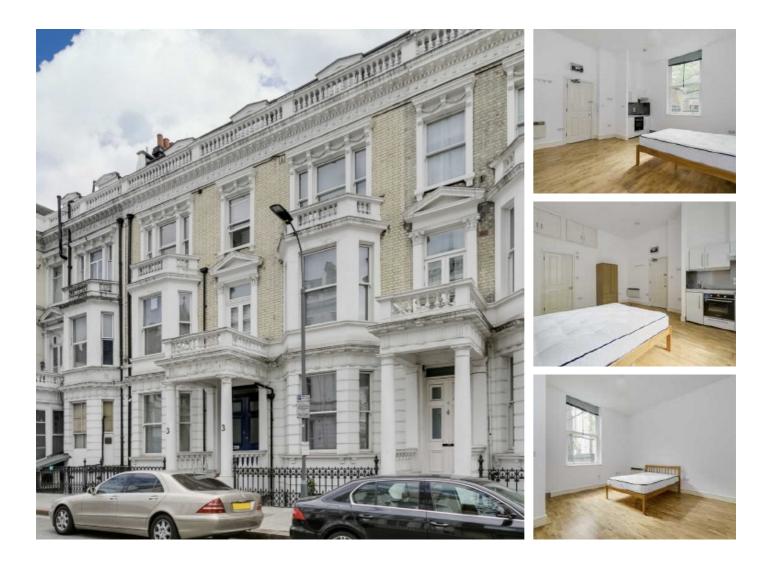

## Castletown Road, W14 £1,380 Per calendar month

This large studio apartment is based in a period conversation on a quiet residential road in West Kensington. The property has wooden floor throughout, an open plan kitchen and modern bathroom. Water rates are included in the rent.

Castletown Road is a highly sought after location that is close to Barons Court and West Kensington underground stations, local shops, the A4 and bus services on North End Road.

#### Features

Studio Apartment Excellent Transport Modern Finish Wooden Flooring Water Rates Included Close To Amenities