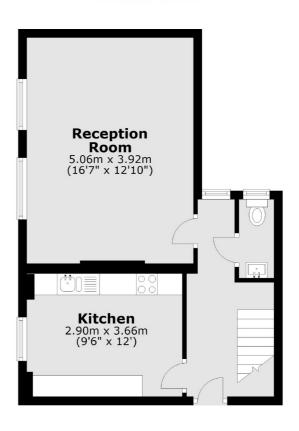

### **Ground Floor**

Total area: approx. 89.3 sq. metres (961.5 sq. feet)

020 7381 4133