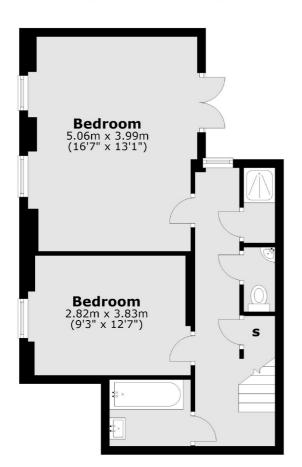

# **Dexters**









## Comeragh Road, W14

£2,500 Per calendar month

A fantastic two double bedroom, two bathrooms apartment located in this Victorian building in central West Kensington. The property is 92 Sqm, split level and has part wooden floor, part carpet.

Comeragh Road is located within the 'grid' area of West Kensington, with excellent access to both the Piccadilly line at Barons Court and the District line at West Kensington.

#### **Features**

Two Bedrooms Two Bathrooms Split Level Close To Tube Freshly Painted Patio

### Comeragh Road, London, W14

### **Lower Ground Floor**



### **Ground Floor**



Total area: approx. 89.3 sq. metres (961.5 sq. feet)



020 7381 4133