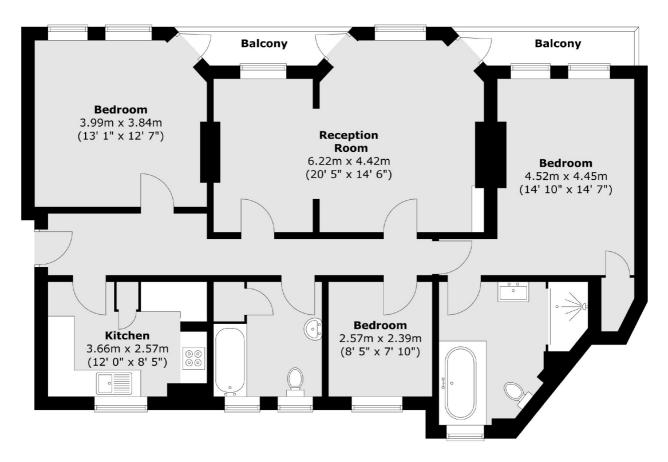

#### **Second Floor**

Total area (approx.) : 104.3 sq. m (1123 sq. ft) Total balcony area (approx.) : 5 sq. m (54 sq. ft)

West Kensington

020 7381 4133

London

W14 9NL

Lettings

179-181 North End Road