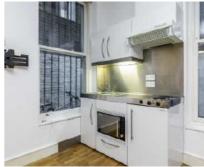

## Castletown Road, W14

£1,050 Per calendar month

A studio apartment based in the heart of West Kensington. The property is on the lower ground floor of a period conversion and has wooden flooring throughout, an open plan kitchen and a shower room.

#### **Features**

Large Studio Wooden Floor Open Plan Kitchen Close To Tube Close To Shops And Restaurants No Washing Machine