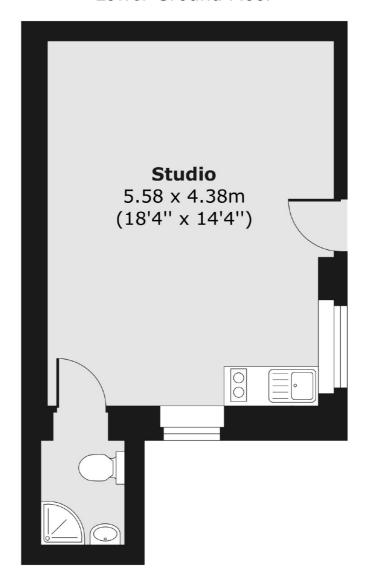

## Castletown Road, W14

£1,050 Per calendar month

A studio apartment based in the heart of West Kensington. The property is on the lower ground floor of a period conversion and has wooden flooring throughout, an open plan kitchen and a shower room.

### Lower Ground Floor

Total area (approx.): 26.58 sq. m (286 sq. ft)

West Kensington