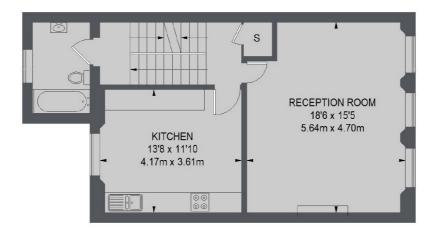

### Charleville Road, W14

£692 Per week

This lovely three bedroom, two bathroom split level apartment has been finished to a very high standard throughout and still has the original fireplaces in each room, which adds just the right amount of character. Available 5th January 2022.

### **Features**

Three Bedroom Two Bathroom Split Level Separate Reception Large Eat In Kitchen Close To Tube

## Charleville Road, London, W14

THIRD FLOOR