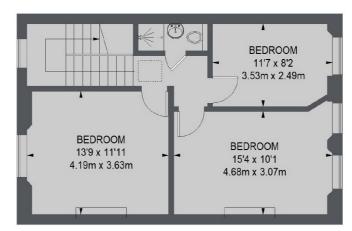

### Charleville Road, W14

£692 Per week

This lovely three bedroom, two bathroom split level apartment has been finished to a very high standard throughout and still has the original fireplaces in each room, which adds just the right amount of character. Available 5th January 2022.

### **Features**

Three Bedroom Two Bathroom Split Level Separate Reception Large Eat In Kitchen Close To Tube

#### SECOND FLOOR

TOTAL APPROX. FLOOR AREA 1182 SQ. FT. (109.81 SQ. M.)