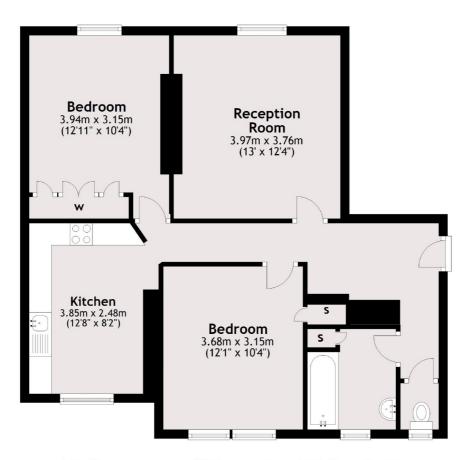

### Fourth Floor

Total area: approx. 69.5 sq. metres (748.2 sq. feet)

020 7381 4133