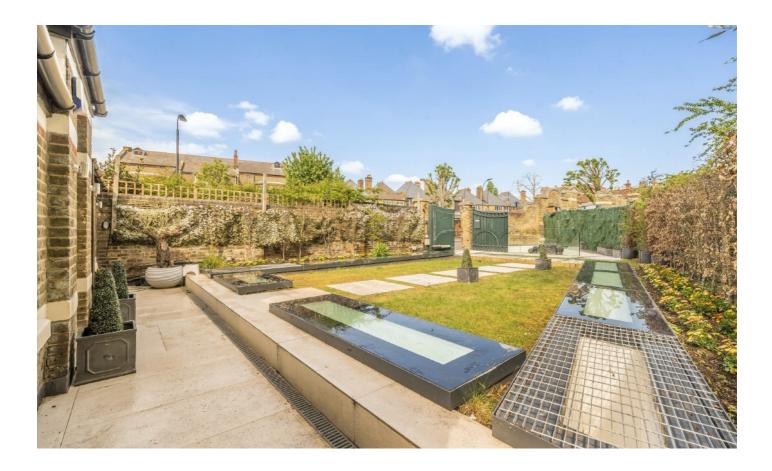

The property is located in the heart of Barons Court and has huge potential to extend into a 5,000 sq/ft home with current proposed plans from the current owners.

You enter the property and garden area through your own private gated driveway, you have a superb landscaped garden which wraps around the whole house. The property itself has four bedrooms and four bathrooms with a double heighten basement which can be used for many uses and has been let as an art studio in the past.