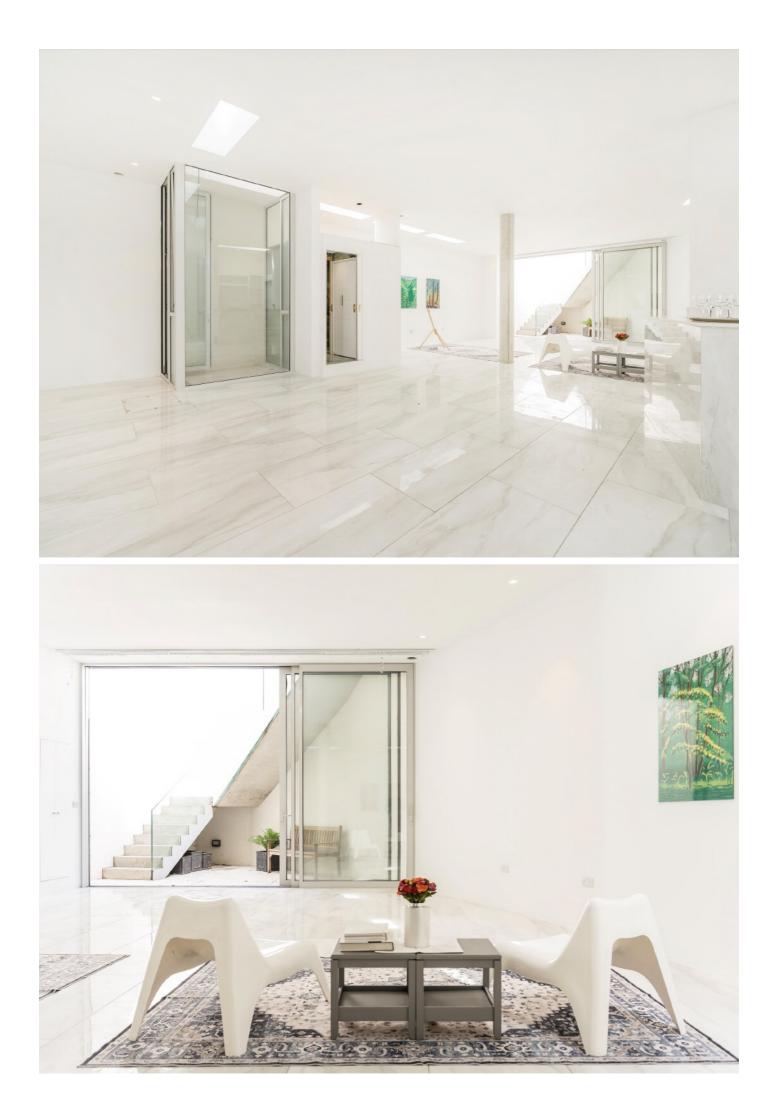

## Margravine Gardens, W6

A unique opportunity to purchase a freehold detached cottage in excellent condition and offering 2,866 sq/ft of space with a substantial refurbished basement which can be integrated to the main house.

The property is located in the heart of Barons Court and has huge potential to extend into a 5,000 sq/ft home with current proposed plans from the current owners.

You enter the property and garden area through your own private gated driveway, you have a superb landscaped garden which wraps around the whole house. The property itself has four bedrooms and four bathrooms with a double heighten basement which can be used for many uses and has been let as an art studio in the past.

## Features

Freehold Detached Cottage Four Bedrooms Four Bathrooms Potential To Extend Further Generous Sized Separate Basement