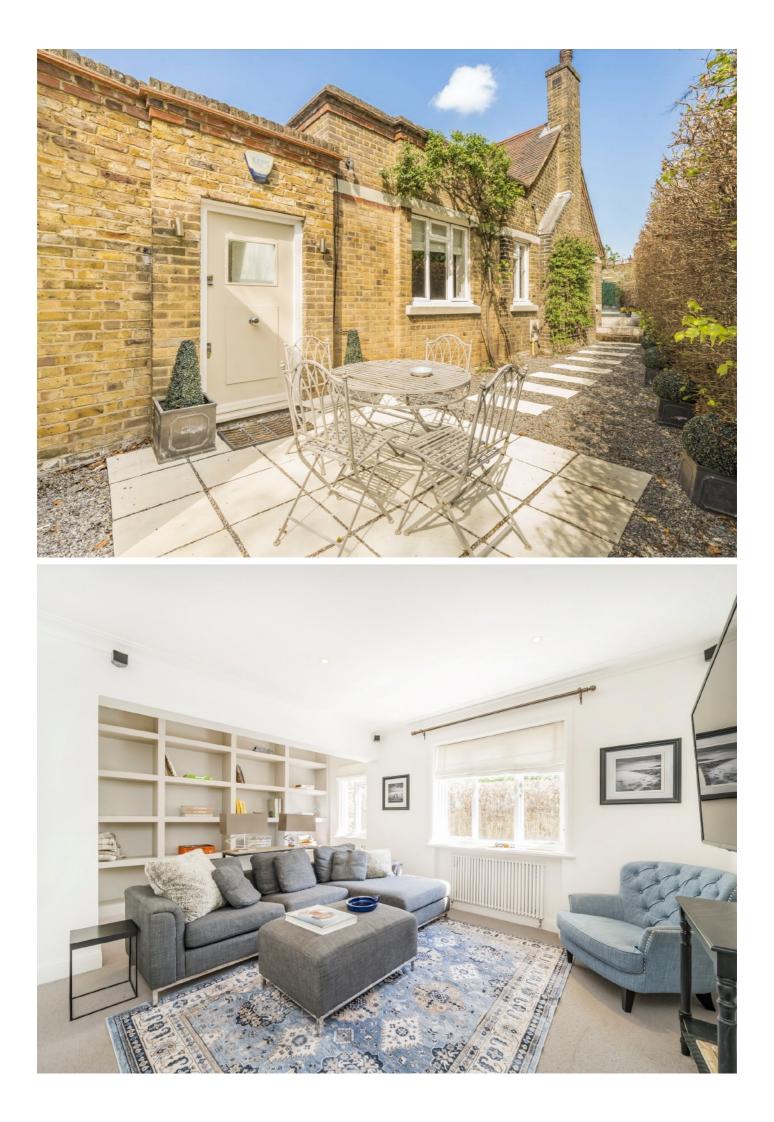

The property is located in the heart of Barons Court and has huge potential to extend into a 5,000 sq/ft home with current proposed plans from the current owners.

You enter the property and garden area through your own private gated driveway, you have a superb landscaped garden which wraps around the whole house. The property itself has four bedrooms and four bathrooms with a double heighten basement which can be used for many uses and has been let as an art studio in the past.