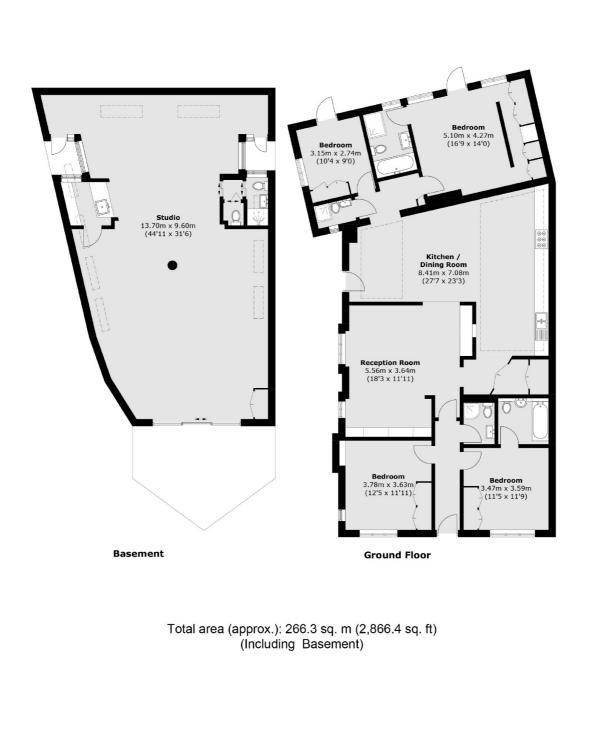

## Margravine Gardens, W6

A unique opportunity to purchase a freehold detached cottage in excellent condition and offering 2,866 sq/ft of space with a substantial refurbished basement which can be integrated to the main house.

The property is located in the heart of Barons Court and has huge potential to extend into a 5,000 sq/ft home with current proposed plans from the current owners.

You enter the property and garden area through your own private gated driveway, you have a superb landscaped garden which wraps around the whole house. The property itself has four bedrooms and four bathrooms with a double heighten basement which can be used for many uses and has been let as an art studio in the past.

## Features

Freehold Detached Cottage Four Bedrooms Four Bathrooms Potential To Extend Further Generous Sized Separate Basement