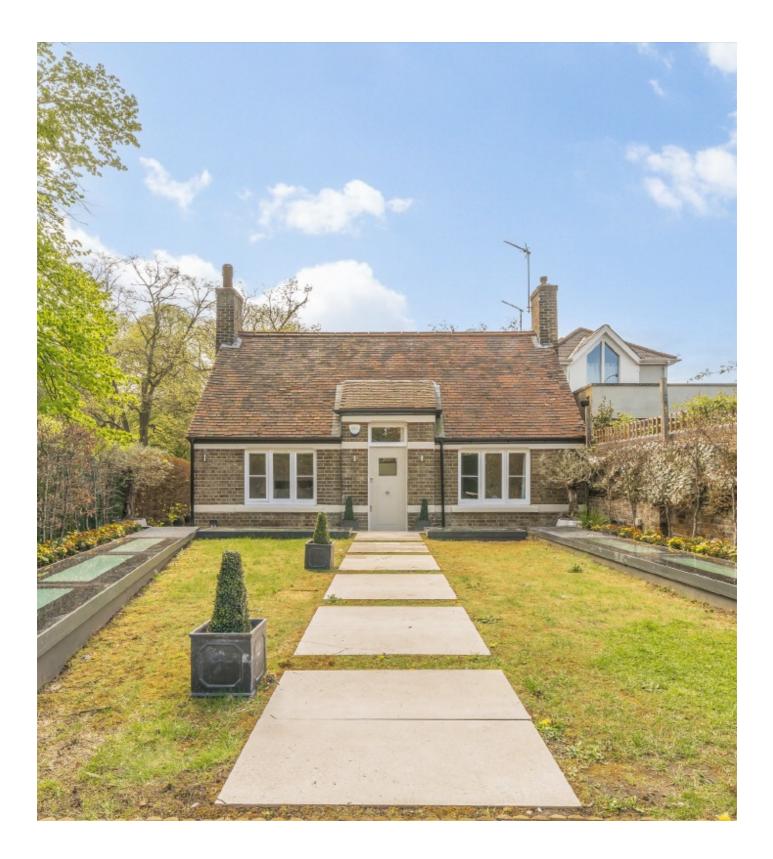

## Margravine Gardens, W6

A unique opportunity to purchase a freehold detached cottage in excellent condition and offering 2,866 sq/ft of space with a substantial refurbished basement which can be integrated to the main house.

The property is located in the heart of Barons Court and has huge potential to extend into a 5,000 sq/ft home with current proposed plans from the current owners.

You enter the property and garden area through your own private gated driveway, you have a superb landscaped garden which wraps around the whole house. The property itself has four bedrooms and four bathrooms with a double heighten basement which can be used for many uses and has been let as an art studio in the past.

## Features

Freehold Detached Cottage Four Bedrooms Four Bathrooms Potential To Extend Further Generous Sized Separate Basement