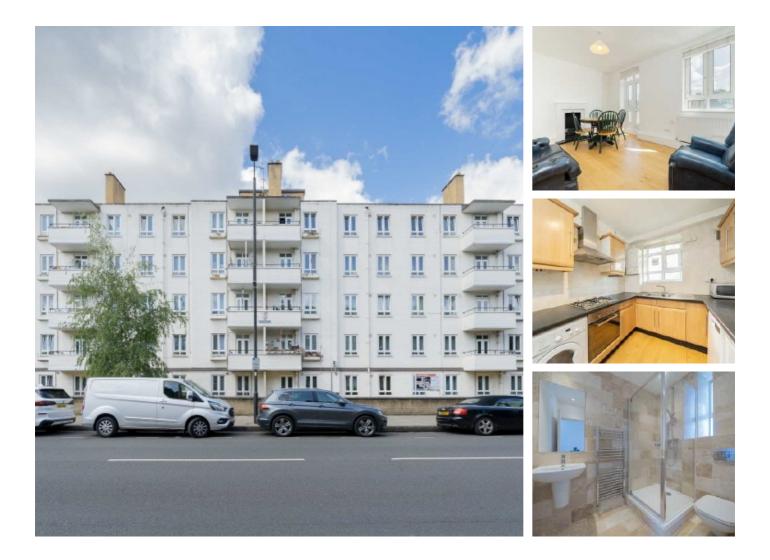

## North End Road, W14 £2,200 Per calendar month

Six months let, This three bedroom, two bathroom property is based in a purpose built block with lift access just off North End Road. The property has a separate kitchen, is double glazed and has just been repainted throughout. This is perfect for a family or two people only.

## Features

Three Bedrooms Two Bathrooms Separate Kitchen Lift Access Balcony Dishwasher North End Road, London, W14

West Kensington 179-181 North End Road London W14 9NL Lettings 020 7381 4133 Energy Rating: D. We aim to make our particulars both accurate and reliable. However they are not guaranteed; nor do they form part of an offer or contract. If you require clarification on any points then please contact us, especially if you're traveling some distance to view. Please note that appliances and heating systems have not been tested and therefore no warranties can be given as to their good working order.