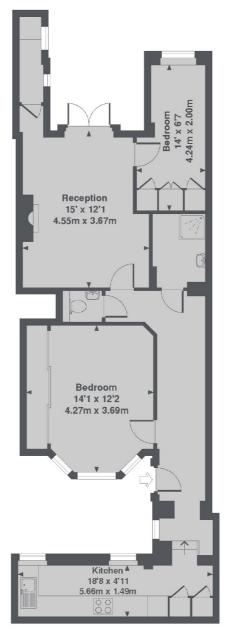

### Gwendwr Road, London, W14

Lower Ground Floor

Gwendwr Road, W14 Total Approx. Floor area 715 Sq. Ft. (66.4 Sq. M.)

West Kensington 179-181 North End Road London W14 9NL Sales 020 7381 6381 Energy Rating: C. We aim to make our particulars both accurate and reliable. However they are not guaranteed; nor do they form part of an offer or contract. If you require clarification on any points then please contact us, especially if you're traveling some distance to view. Please note that appliances and heating systems have not been tested and therefore no warranties can be given as to their good working order.