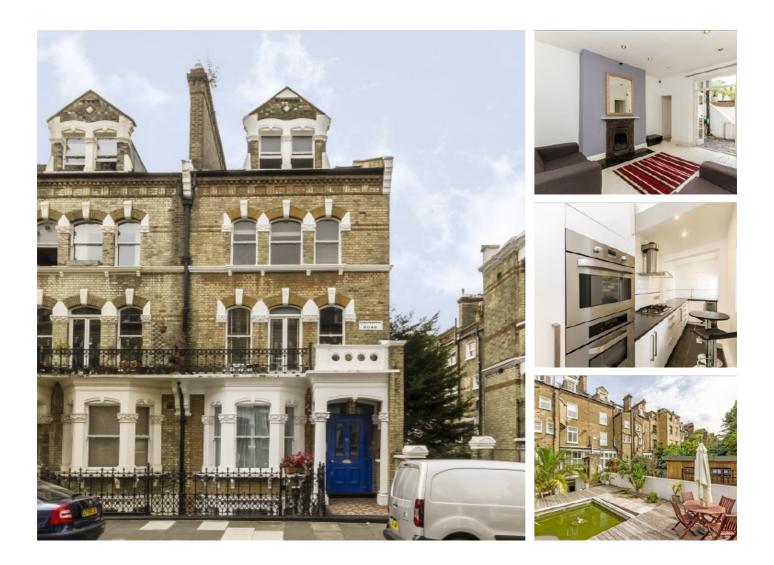

## Gwendwr Road, W14 £675,000

This impressive two bedroom garden flat is light and airy throughout in the heart of West Kensington. The property has a great entertaining area that leads directly onto the decked private garden with water feature.

Gwendwr Road is located just moments from all the shops, restaurants, cafés and transport links of West Kensington, Barons Court and Hammersmith.

### Features

Two Bedroom Separate Kitchen Garden Flat Close To Tube Victorian Building Good Storage