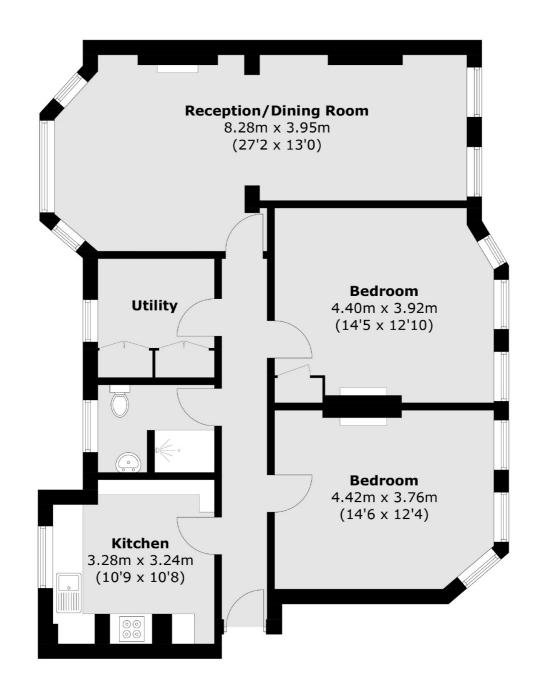

## Beaumont Crescent, London, W14

Total area (approx.): 91.2 sq. m ( 981.7 sq. ft)

West Kensington

London

Sales

W14 9NL

020 7381 6381

179-181 North End Road