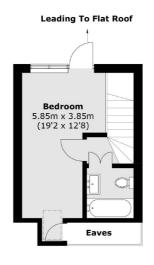

## Disbrowe Road, London, W6

Ground Floor First Floor
Total area (approx.): 112.7 sq. m (1,213 sq. ft)
(Excluding Eaves)

West Kensington

London

Sales

W14 9NL

020 7381 6381

179-181 North End Road