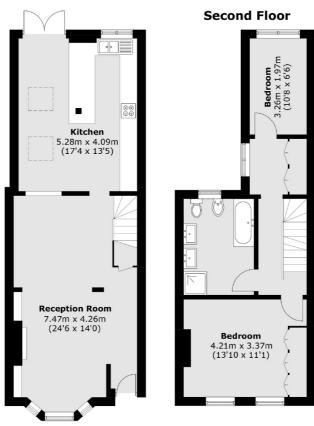

## Disbrowe Road, London, W6

Ground Floor First Floor
Total area (approx.): 112.7 sq. m (1,213 sq. ft)
(Excluding Eaves)

West Kensington

London

Sales

W14 9NL

020 7381 6381

179-181 North End Road