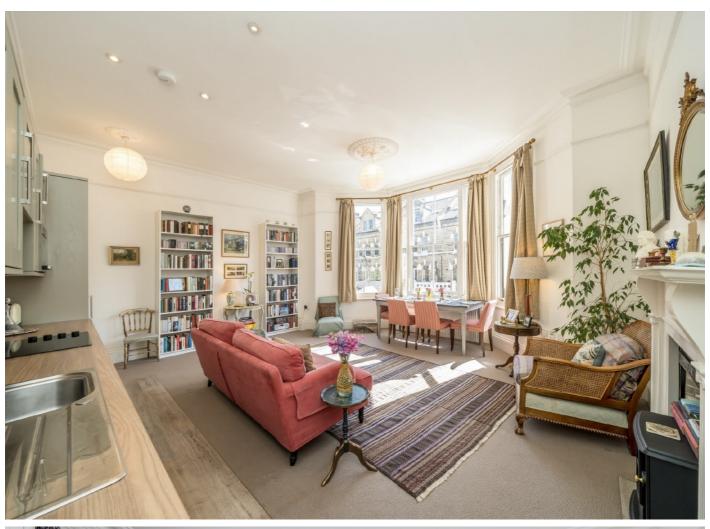

## Gwendwr Road, W14

A large one bedroom apartment situated on the first floor offering fantastic natural light and excellent living space. The property is in great condition throughout and comes with an open plan living area which gives you ample space for dining and entertaining, a double bedroom and bathroom.