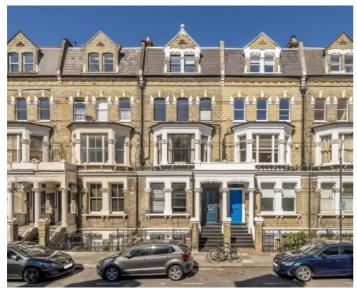

Gwendwr Road is a sought after residential road North of the A4 and within three hundred yards to either Barons Court or West Kensington underground stations. The numerous shops, bars and restaurants on Kensington High Street are within a fifteen minute walk.