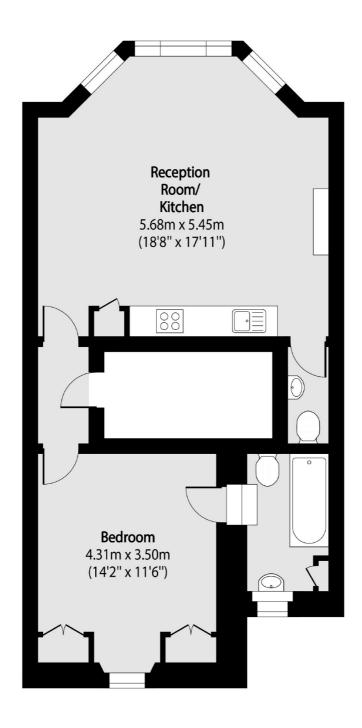

## **Features**

Share Of Freehold One Bedroom First Floor 572 Sq/Ft High Ceilings Superb Living Space

## Gwendwr Road, London, W14

Total area (approx): 53.10 sq m (572 sq. ft)

West Kensington

London

Sales

W14 9NL

020 7381 6381

179-181 North End Road