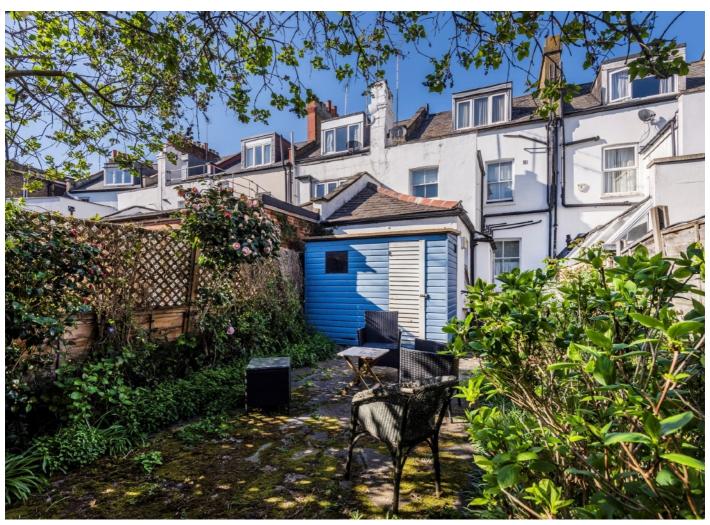

## Margravine Gardens, W6

A great opportunity to purchase a freehold house in one of Barons Court's most popular locations. This property comes with three bedrooms and has huge potential to re-configure into a larger family home.

## **Features**

Freehold
Three Bedrooms
Garden
Close To Tubes
Potential To Extend
Popular Location

## Margravine Gardens, London, W6

Total area (approx): 148.82 sq m (1602 sq. ft)

Balcony total area (approx): 5.30 sq m (57 sq. ft)

External Shed total area (approx): 3.90 sq m (42 sq. ft)

West Kensington