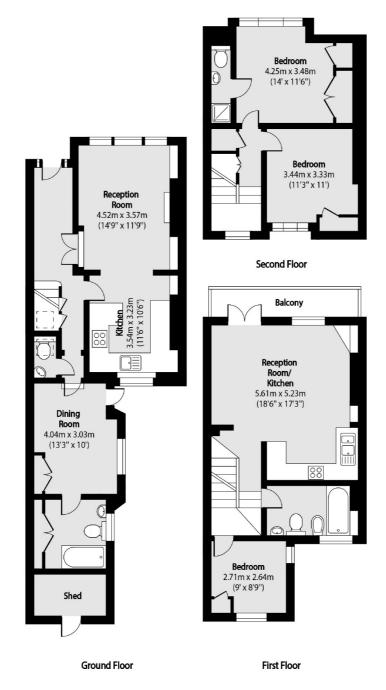

## Margravine Gardens, London, W6

Total area (approx): 148.82 sq m (1602 sq. ft)

Balcony total area (approx): 5.30 sq m (57 sq. ft)

External Shed total area (approx): 3.90 sq m (42 sq. ft)

West Kensington