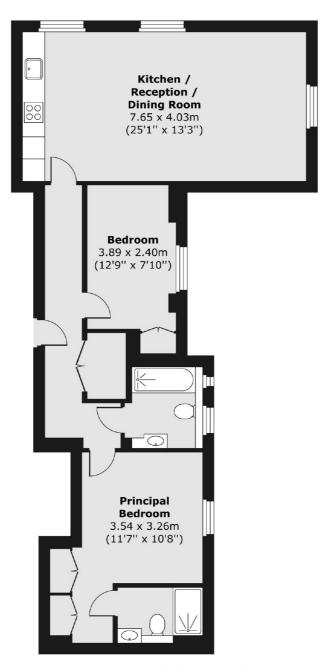

## Lisgar Terrace, W14

£2,750 Per calendar month

This two bedroom, two bathroom property is based in the lovely Samuel Square development. The property has a large open plan reception room with modern kitchen and would be perfect for a family or two professional sharers.

#### **Features**

Two Bedroom
Two Bathroom
One En-Suite
Open Plan
New Build Development
Close To Shops

#### Second Floor

Total area (approx.) 76.75 sq. m (826 sq. ft)

West Kensington

020 7381 4133

London

W14 9NL

Lettings

179-181 North End Road