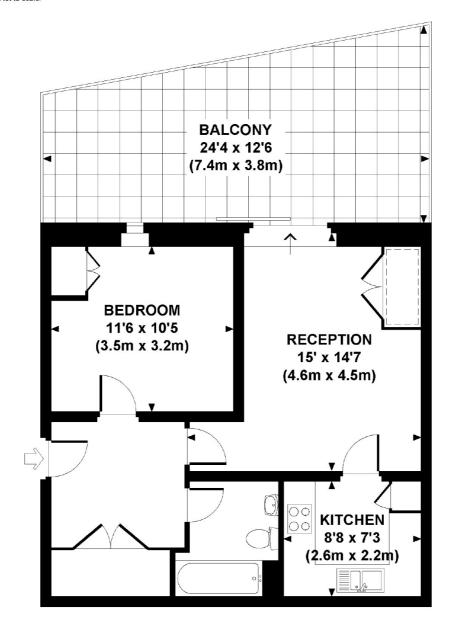

#### **KELWAY HOUSE, NORTH END ROAD, W14**

Approx. gross internal area 502 Sq Ft. / 46.6 Sq M.

Approx. gross internal area 515 Sq Ft. / 47.8 Sq M. Inc. Restricted Height

Representation of current layout.

Not to scale.

**FIRST FLOOR** 

Lettings

020 7381 4133