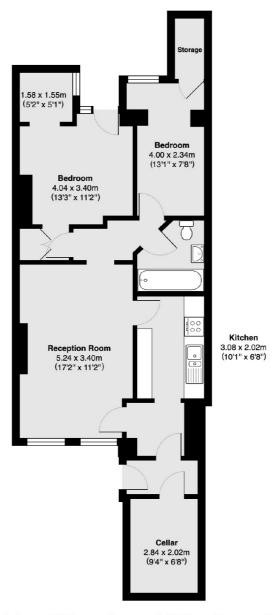

## Vereker Road, London, W14

Total area 62.7 sq m (approx) (675 sq ft approx)

Cellar total area 5.6 sq m ( approx ) ( 61 sq ft approx )

020 7381 6381