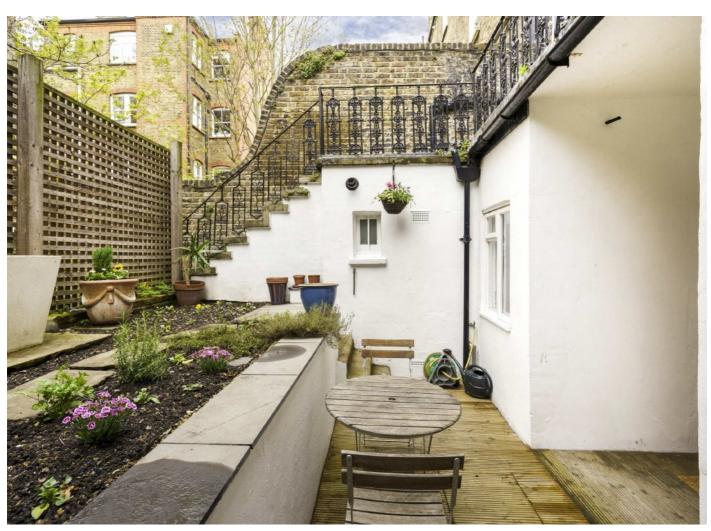

## Vereker Road, W14

A two bedroom apartment situated on the lower ground floor with excellent space throughout. The property is in lovely condition with a naturally light living area, separate kitchen and is sold with no onward chain.

## **Features**

Two Bedrooms
No Chain
Barons Court
Excellent Tube Links
Spacious
Private Entrance