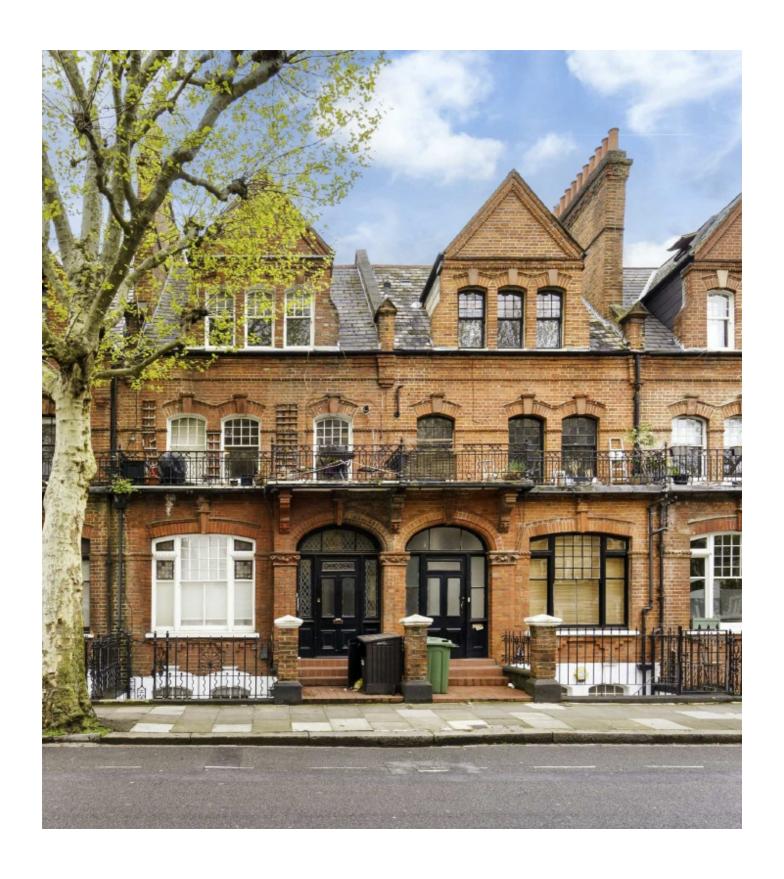

Vereker Road, W14 £635,000

## Vereker Road, W14

A two bedroom apartment situated on the lower ground floor with excellent space throughout. The property is in lovely condition with a naturally light living area, separate kitchen and is sold with no onward chain.

Vereker Road is situated in the grid area of West Kensington, just 0.3 miles from both Barons Court tube (Piccadilly and District lines) and West Kensington tube station (District line).