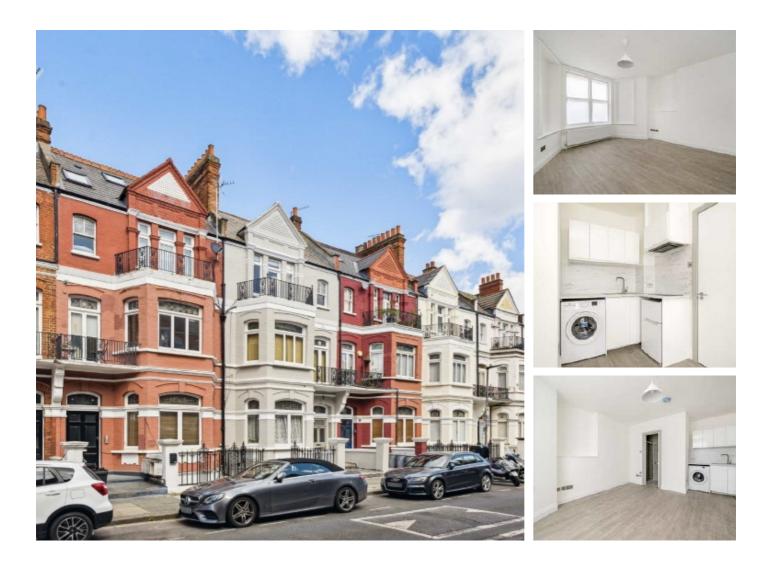

## Castletown Road, W14 £1,700 Per calendar month

This oversized studio apartment with modern appliances is based on the lower ground floor in a period converted building in the heart of West Kensington. The property has a nice open plan main room with high ceilings, large separate shower room and a lovely garden. Energy Rating: Tbc.

Castletown Road is a popular sought after residential street that is close to Barons Court and West Kensington stations, local shops and the A4 for easy access into and out of Central London.

## Features

Garden Studio Lower Ground Very good Size Close to Tube Modern