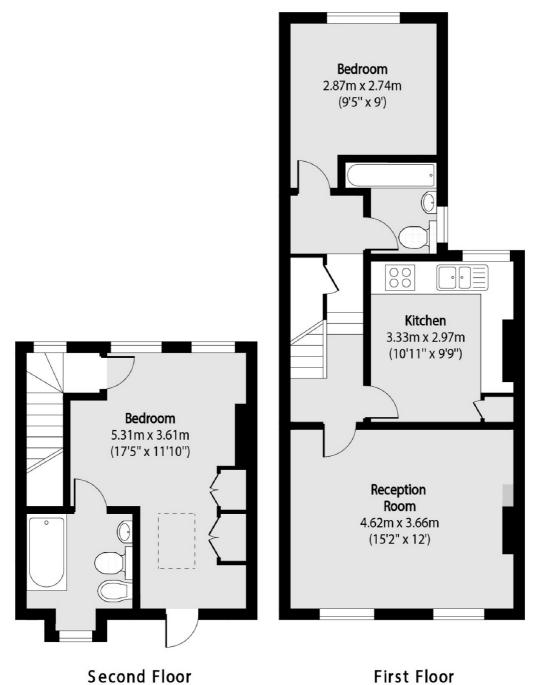

## Kinnoul Road, W6 £750,000

A spacious split level apartment offering two double bedrooms and two bathrooms. The property is situated on the first and second floors and has further potential to extend subject to planning consents.

## Kinnoul Road, London, W6

Total area (approx): 73.48 sq m (791 sq. ft)

West Kensington

London

Sales

W14 9NL

020 7381 6381

179-181 North End Road