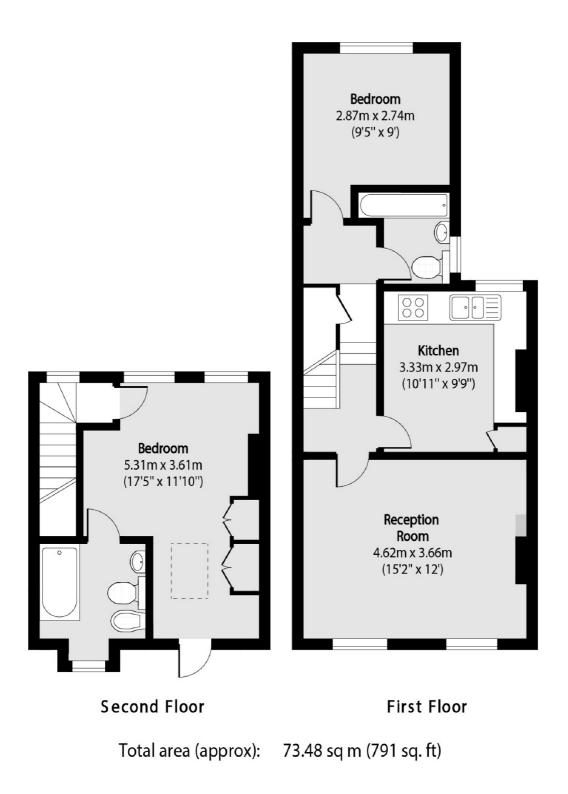

## Kinnoul Road, W6 £795,000

A spacious split level apartment offering two double bedrooms and two bathrooms. The property is situated on the first and second floors and has further potential to extend subject to planning consents.

### Features

999 Year Lease Two Bedrooms Residential Location Two Bathrooms Split Level Great Size