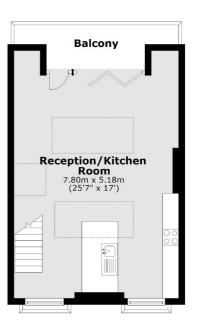

### **Fourth Floor**

Main area: Approx. 95.5 sq. metres (1028.0 sq. feet)
Plus balconies, approx. 7.0 sq. metres (75.6 sq. feet)

West Kensington

020 7381 6381

London

Sales

W14 9NL

179-181 North End Road