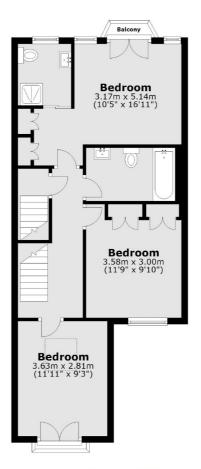

### **Fourth Floor**

Main area: Approx. 95.5 sq. metres (1028.0 sq. feet)
Plus balconies, approx. 7.0 sq. metres (75.6 sq. feet)

West Kensington

020 7381 6381

London

Sales

W14 9NL

179-181 North End Road