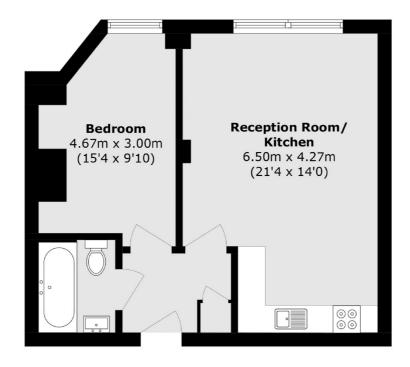

## Greyhound Road, W14 £475,000

A rare opportunity to purchase a larger than average one bedroom apartment situated in a modern development with lift a service.

The property is situated on the third floor with a superb living area and kitchen, giving you lots of space to entertain, a double bedroom and a bathroom.

## Greyhound Road, London, W14

Total area (approx.): 47.5 sq. m (511.3 sq. ft)

West Kensington

London

Sales

W14 9NL

020 7381 6381

179-181 North End Road