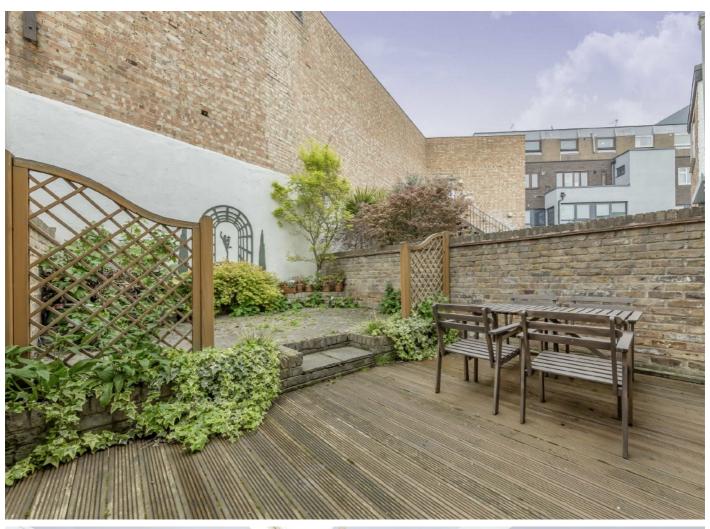

## Lanfrey Place, W14

This stunning three double bedroom house with two bathrooms is situated in a quiet Mews in West Kensington. The property has a large naturally lit reception room with dining space and double doors leading to a large patio garden.

## **Features**

Three Bedrooms
Two Bathrooms
Quiet Mews
Wooden flooring
Excellent Transport Links
Private Garden