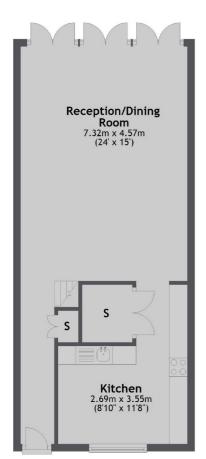

## **Ground Floor**

First Floor

Second Floor

Total area: approx. 100.6 sq. metres (1082.9 sq. feet)

West Kensington

London

Sales

W14 9NL