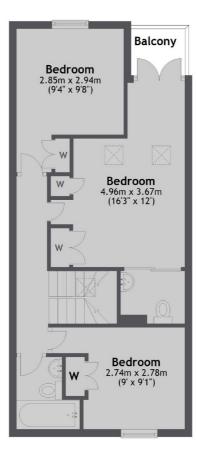

## **Ground Floor**

First Floor

Second Floor

Total area: approx. 100.6 sq. metres (1082.9 sq. feet)

West Kensington

London

Sales

W14 9NL