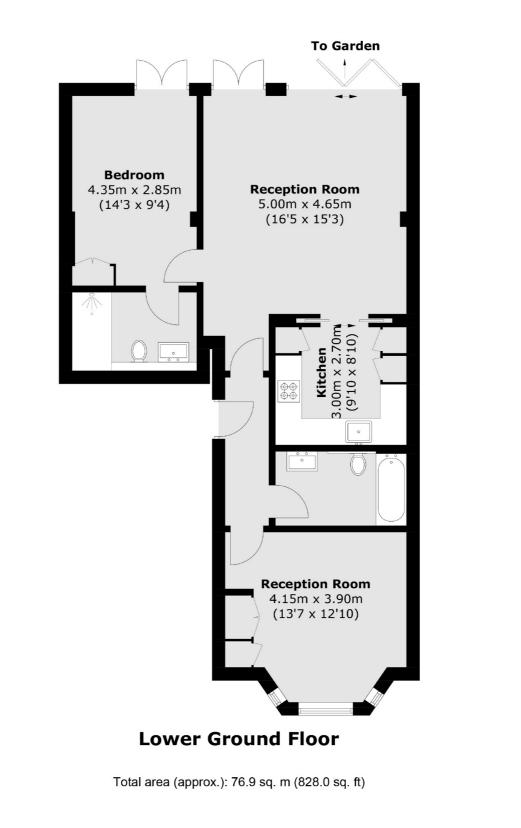

## **Beaumont Crescent, W14** £750,000

A great size two bedroom, two bathroom apartment with a private patio garden. This property comes with 828 sq/ ft of space and has been refurbished to lovely standard throughout with an open plan living area and bi-fold doors onto the garden.

#### Features

No Onward Chain Two Bedrooms Two Bathrooms Private Garden Modern 828 Sq/Ft