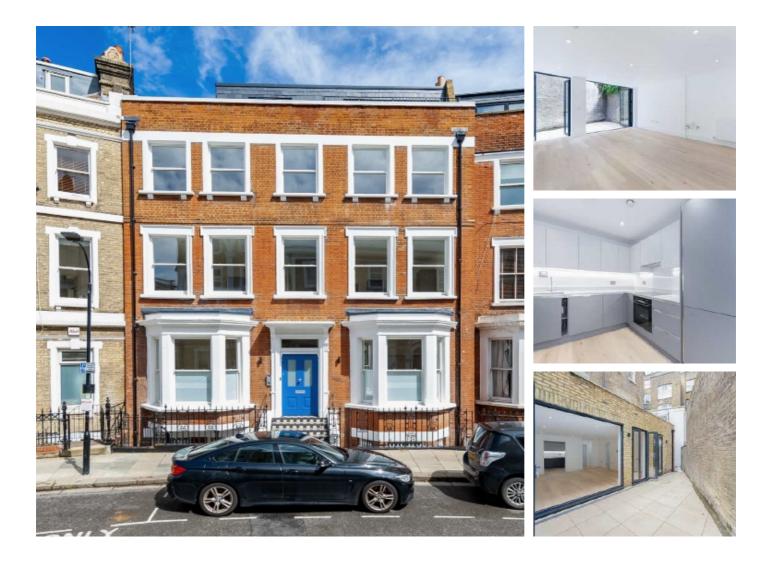

## **Beaumont Crescent, W14** £750,000

A great size two bedroom, two bathroom apartment with a private patio garden. This property comes with 828 sq/ ft of space and has been refurbished to lovely standard throughout with an open plan living area and bi-fold doors onto the garden.

#### Features

No Onward Chain Two Bedrooms Two Bathrooms Private Garden Modern 828 Sq/Ft