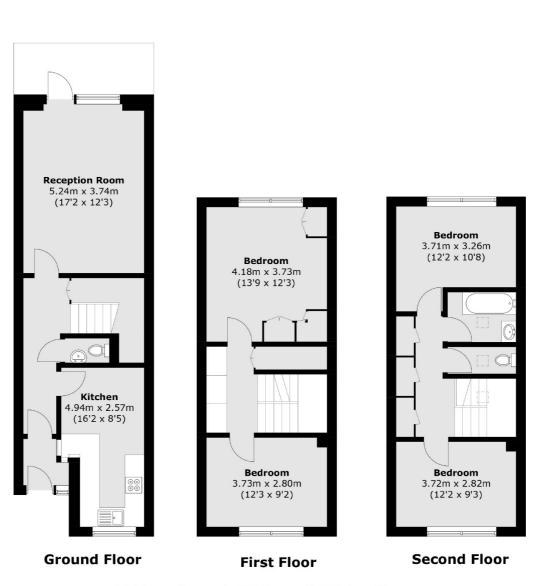

### Aisgill Avenue, London, W14

Total area (approx.): 120.7 sq. m (1,299.1 sq. ft)

West Kensington 179-181 North End Road London W14 9NL Sales 020 7381 6381 Energy Rating: C. We aim to make our particulars both accurate and reliable. However they are not guaranteed; nor do they form part of an offer or contract. If you require clarification on any points then please contact us, especially if you're traveling some distance to view. Please note that appliances and heating systems have not been tested and therefore no warranties can be given as to their good working order.