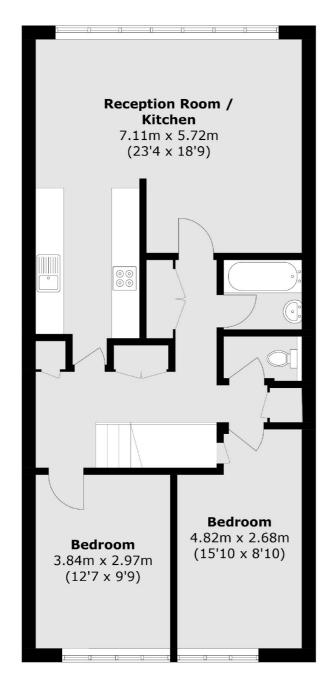

## **Dexters**









## Cheesemans Terrace, W14 £595,000

A spacious split-level two bedroom apartment situated in a popular purpose built development with lift service. The property has been newly refurbished throughout and offer great size rooms, long leasehold and no onward chain.

Cheesemans Terrace is located off Star Road within walking distance to popular local shops and restaurants. You have excellent transport links in this area with Barons Court, West Kensington and West Brompton station close by.

## **Features**

Long Leasehold Two Bedrooms Split-Level Close To Tubes Lift Service Modern

## Cheesemans Terrace, London, W14





**First Floor** 

West Kensington

020 7381 6381

London

Sales

W14 9NL

179-181 North End Road

**Second Floor** 

Total area (approx.): 78.1 sq. m (840.7 sq. ft)