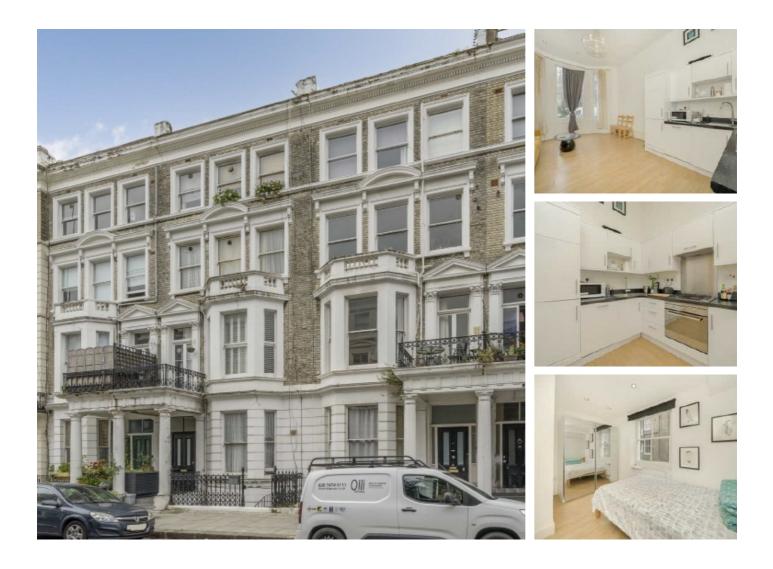

## **Castletown Road, W14** £650,000

A spacious two double bedroom apartment situated on the raised ground floor. The property comes with a share in the freehold, period features, high ceilings and is situated in a superb location.

Castletown Road is a sought after road within three hundred yards to either West Kensington or Barons Court underground stations, their local shops and the A4 for easy access into and out of Central London.

#### Features

Share Of Freehold Two Bedrooms No Chain Raised Ground Floor Close To Tubes Excellent Location