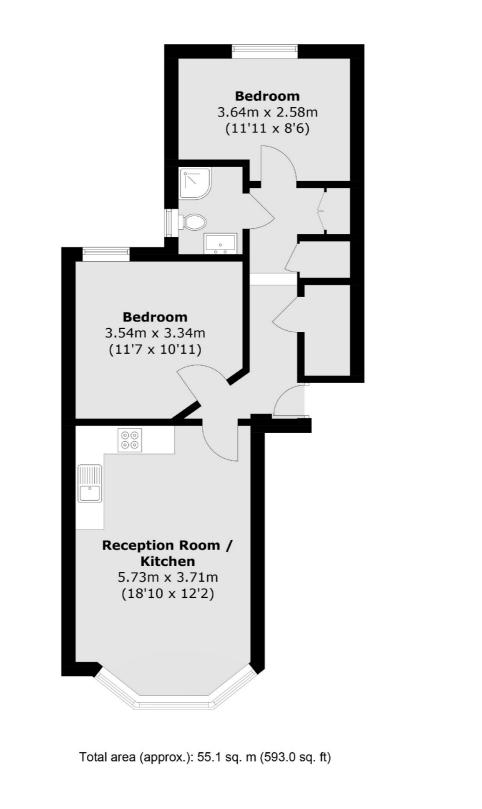

## **Castletown Road, W14** £650,000

A spacious two double bedroom apartment situated on the raised ground floor. The property comes with a share in the freehold, period features, high ceilings and is situated in a superb location.

#### Features

Share Of Freehold Two Bedrooms No Chain Raised Ground Floor Close To Tubes Excellent Location