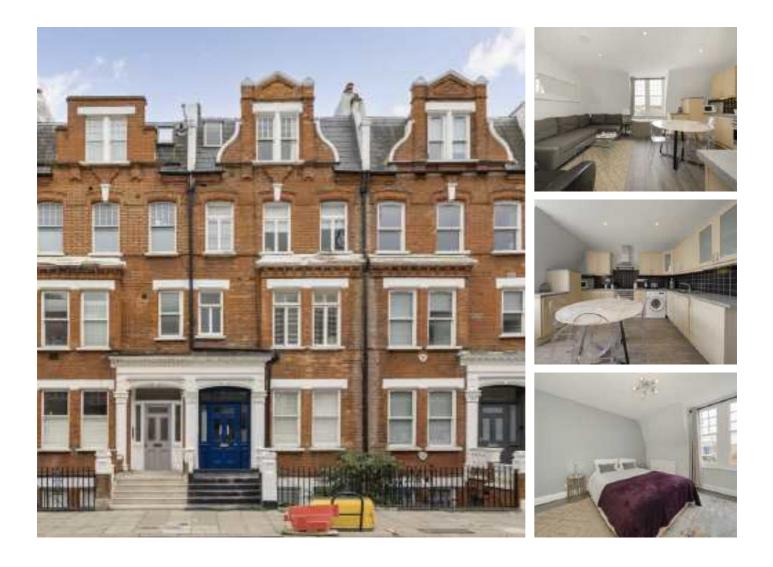

# Comeragh Road, W14 £550,000

This top-floor two-bedroom flat boasts magnificent views of the Queens Club tennis courts and is filled with natural light. Featuring a share of freehold, it represents a secure investment opportunity.

Comeragh Road is a highly sought after location within two hundred yards to Barons Court and West Kensington underground stations, local shops, the A4 and bus services on North End Road.

### Features

Two Bedroom Share Of Freehold Barons Court Open Plan Living