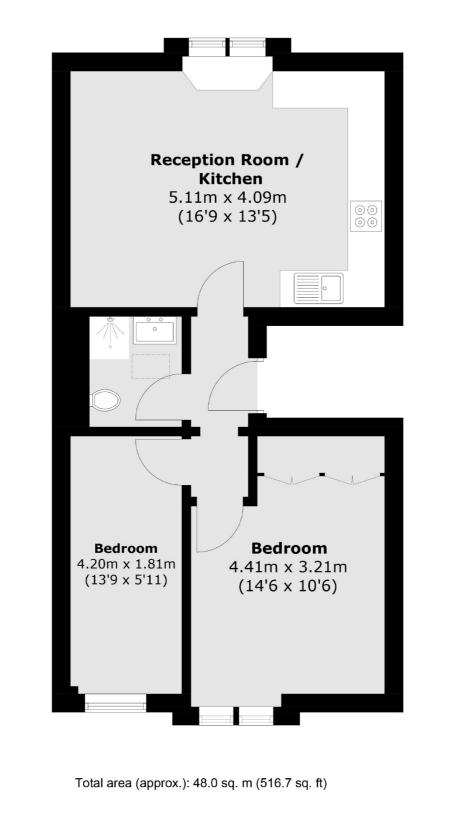

# Comeragh Road, W14 £550,000

This top-floor two-bedroom flat boasts magnificent views of the Queens Club tennis courts and is filled with natural light. Featuring a share of freehold, it represents a secure investment opportunity.

### Features

Two Bedroom Share Of Freehold Barons Court Open Plan Living