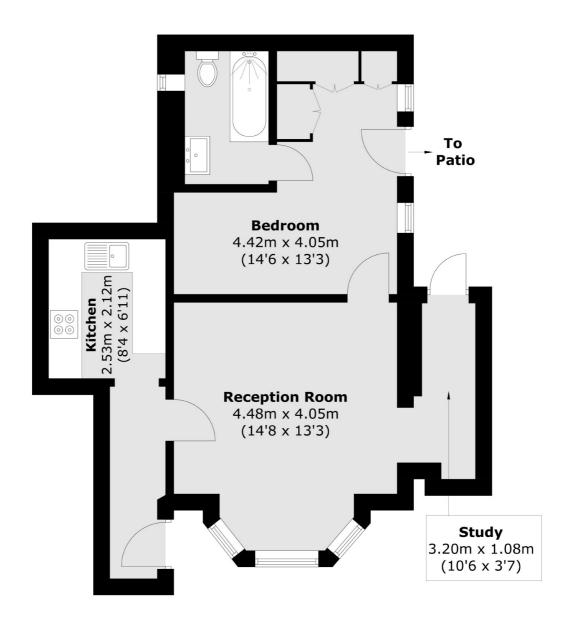

## Greyhound Road, W14 £435,000

A spacious and well presented one bedroom apartment with access to a patio garden area. This property feels like home as soon as you walk through the door and has been tastefully well cared for and offers excellent value for money.

## **Features**

Share Of Freehold 520 Sq/ft Wooden Floors Lots Of Storage Office Space No Chain

## Greyhound Road, London, W14

Total area (approx.): 49.0 sq. m (527.4 sq. ft)

West Kensington

London

Sales

W14 9NL

020 7381 6381

179-181 North End Road