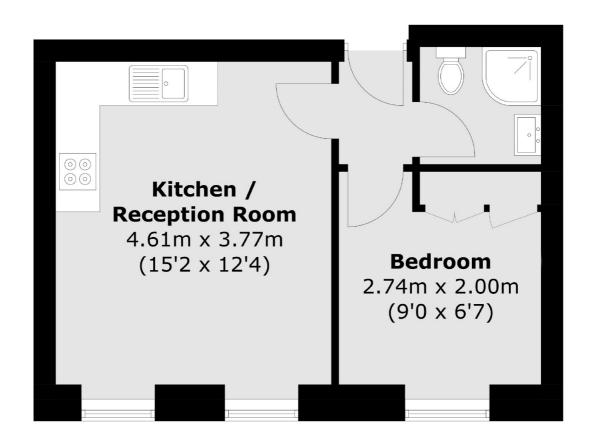

### **First Floor**

Total area (approx.): 30.8 sq. m (331.5 sq. ft)

West Kensington

London

Sales

W14 9NL

020 7381 6381

179-181 North End Road