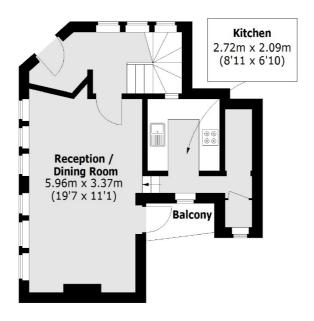

#### **Ground Floor**

**Lower Ground Floor** 

Total area (approx.): 71.2 sq. m (766.3 sq. ft) Balcony Area: 1.9 sq. m (20.4 sq. ft)

020 7381 4133