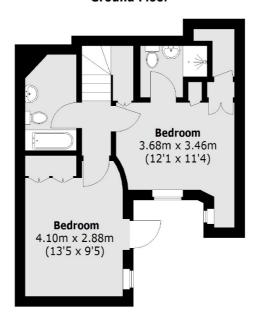

#### **Ground Floor**

**Lower Ground Floor** 

Total area (approx.): 71.2 sq. m (766.3 sq. ft) Balcony Area: 1.9 sq. m (20.4 sq. ft)

020 7381 4133