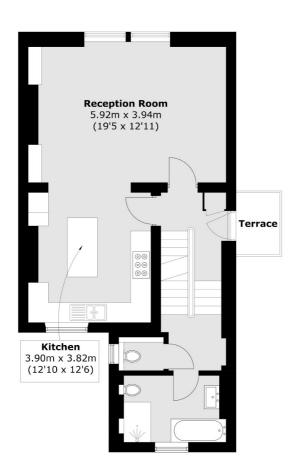

#### **Ground Floor**

## **Second Floor**

Total area (approx.): 114.1 sq. m (1,228.2 sq. ft) Terrace area (approx.): 2.4 sq. m (25.8 sq. ft)