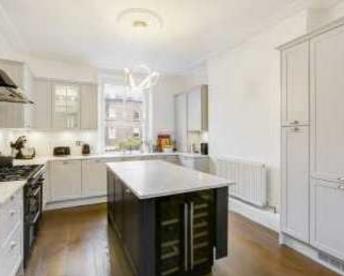

# Edith Road, W14

A beautifully designed three bedroom apartment offering spacious split-level living with over 1200sq/ft of space and a private terrace.

This Victorian property is situated on an attractive tree lined residential road and located in a well maintained building. You have a fantastic open plan living area on the first floor with ample space to entertain and dine as well as a private terrace. The three bedrooms are light, have plenty of storage and the family bathroom and separate w.c have been newly modernised.