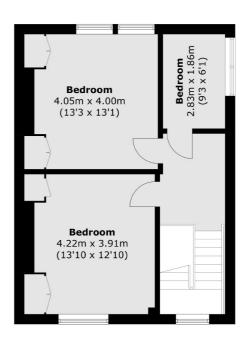

#### **First Floor**

West Kensington

London

Sales

W14 9NL

020 7381 6381

179-181 North End Road

## **Second Floor**

Total area (approx.): 114.1 sq. m (1,228.2 sq. ft) Terrace area (approx.): 2.4 sq. m (25.8 sq. ft)