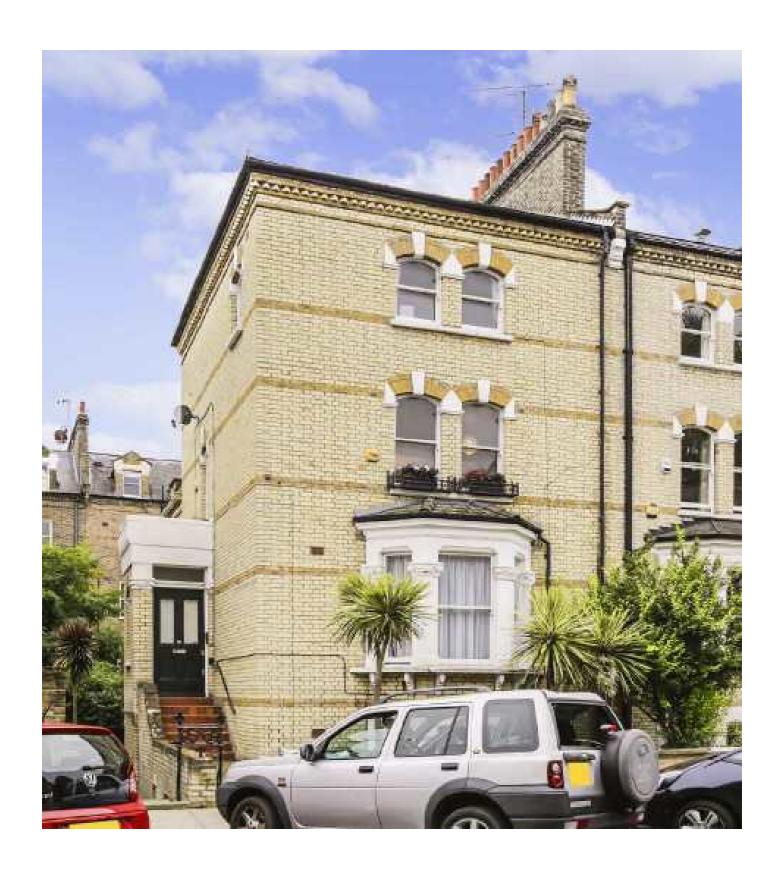

# Edith Road, W14

A beautifully designed three bedroom apartment offering spacious split-level living with over 1200sq/ft of space and a private terrace.

This Victorian property is situated on an attractive tree lined residential road and located in a well maintained building. You have a fantastic open plan living area on the first floor with ample space to entertain and dine as well as a private terrace. The three bedrooms are light, have plenty of storage and the family bathroom and separate w.c have been newly modernised.

Located in probably one of the best roads in West Kensington within two hundred yards to Barons Court underground station and the A4 for easy access into and out of Central London.