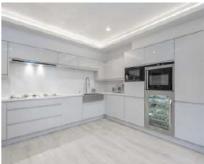

## Addison Bridge Place, W14

£4,000 Per calendar month

A newly renovated stunning and particularly spacious first floor apartment set behind electric gates, with an open plan kitchen reception, three good sized bedrooms, two bathrooms and ample storage throughout. Heating and Hot water inclusive of the rent. Energy Rating: .

## **Features**

Fully Furnished
Excellent Condition
Three Bedrooms
Two Bathrooms (one en-suite)
Gated Mansion Block with
Secure Parking
Close To High Street
Kensington
Open Plan Kitchen
Fireplace