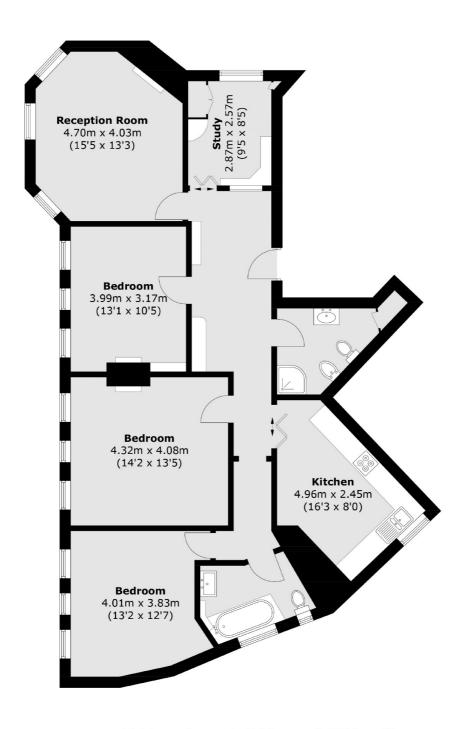

## Beaumont Crescent, W14 £750,000

This property boasts four bedrooms and two bathrooms and offers superb natural light throughout. Situated in a popular mansions development and sold with no onward chain and share of freehold.

## **Features**

Four Bedrooms Two Bathrooms Wooden Floors Over 1200Sq/ft Share Of Freehold Close To Tubes

## Beaumont Crescent, London, W14

Total area (approx.): 115.0 sq. m (1,237.8 sq. ft)

West Kensington

020 7381 6381

London

Sales

W14 9NL

179-181 North End Road