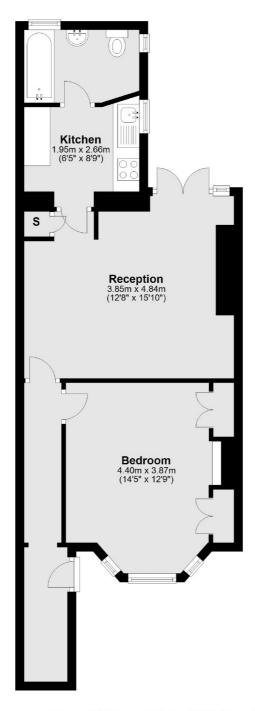

## Bramber Road, W14

£2,250 Per calendar month

A really lovely spacious one bedroom garden apartment in a period conversion located in West Kensington. The apartment has a bright living room leading off to a large garden, perfect for entertaining, and a separate kitchen.

#### **Lower Ground Floor**

Total area: approx. 53.5 sq. metres (575.5 sq. feet)

West Kensington

London

Lettings

W14 9NL

020 7381 4133

179-181 North End Road