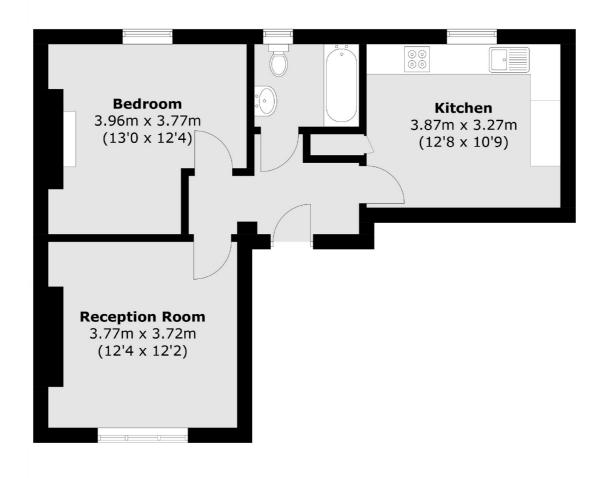

## Queen's Club Gardens, London, W14

Total area (approx.): 51.4 sq. m (553.3 sq. ft)

West Kensington

020 7381 6381

London

Sales

W14 9NL

179-181 North End Road