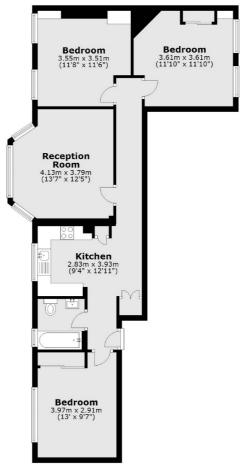

## Beaumont Crescent, W14

£3,000 Per calendar month

This three double bedroom apartment is based in a private Mansion block close to West Kensington station suitable for two sharers or a family only. The property is bright and spacious with a separate modern eat in kitchen and wood floor throughout.

## Beaumont Crescent, London, W14

Total area: approx. 76.2 sq. metres (820.2 sq. feet)

West Kensington

London

W14 9NL

Lettings

020 7381 4133

179-181 North End Road