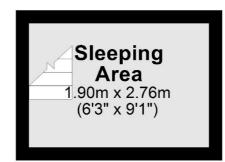

### Mezzanine

Total area: approx. 15.8 sq. metres (170.5 sq. feet)

West Kensington 179-181 North End Road London W14 9NL Lettings 020 7381 4133 Energy Rating: D. We aim to make our particulars both accurate and reliable. However they are not guaranteed; nor do they form part of an offer or contract. If you require clarification on any points then please contact us, especially if you're traveling some distance to view. Please note that appliances and heating systems have not been tested and therefore no warranties can be given as to their good working order.