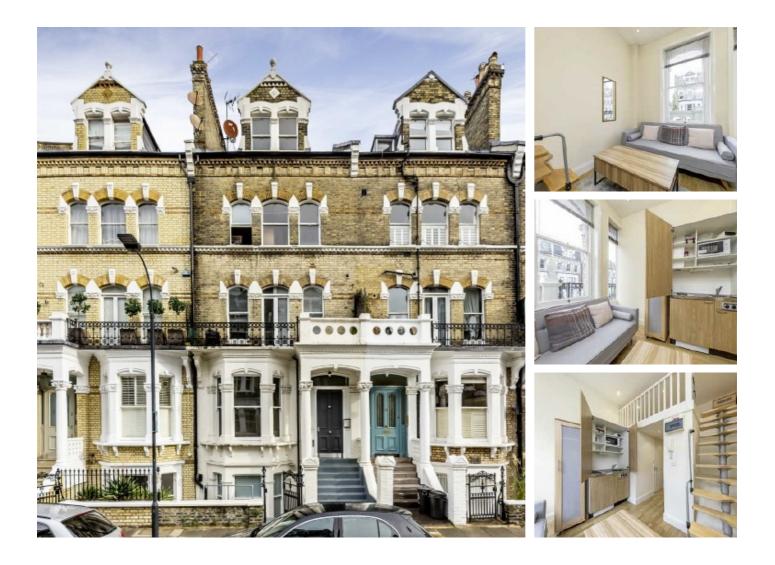

# Gunterstone Road, W14 £1,430 Per calendar month

This bright studio flat is based on the popular Gunterstone Road and has wooden floor throughout. The property would suit a single or professional couple.

Gunterstone Road is a very popular residential road within easy reach of transport, including West Kensington tube and Barons Court tube. Also nearby is Kensington High Street, with its vast array of shops, bars and restaurants.

#### Features

Studio Wooden Floors Open Plan Close To Tube Victorian Building Modern Finish Gunterstone Road, London, W14