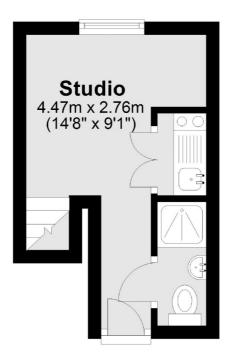

## **First Floor**

### Mezzanine

Total area: approx. 15.8 sq. metres (170.5 sq. feet)

West Kensington 179-181 North End Road London W14 9NL Lettings 020 7381 4133 Energy Rating: D. We aim to make our particulars both accurate and reliable. However they are not guaranteed; nor do they form part of an offer or contract. If you require clarification on any points then please contact us, especially if you're traveling some distance to view. Please note that appliances and heating systems have not been tested and therefore no warranties can be given as to their good working order.