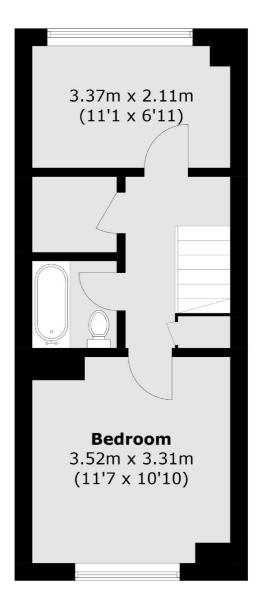

### **First Floor**

Total area (approx.): 60.8 sq. m (654.4 sq. ft) Balcony area: 6.3 sq. m (67.8 sq. ft)