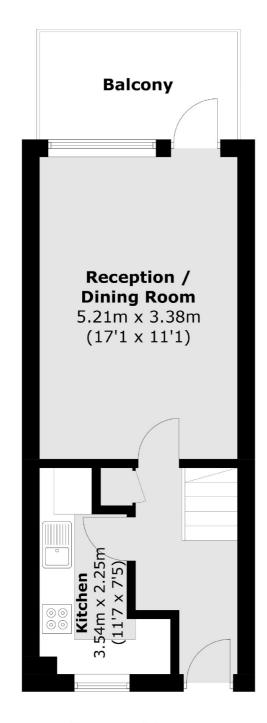

### **First Floor**

Total area (approx.): 60.8 sq. m (654.4 sq. ft) Balcony area: 6.3 sq. m (67.8 sq. ft)