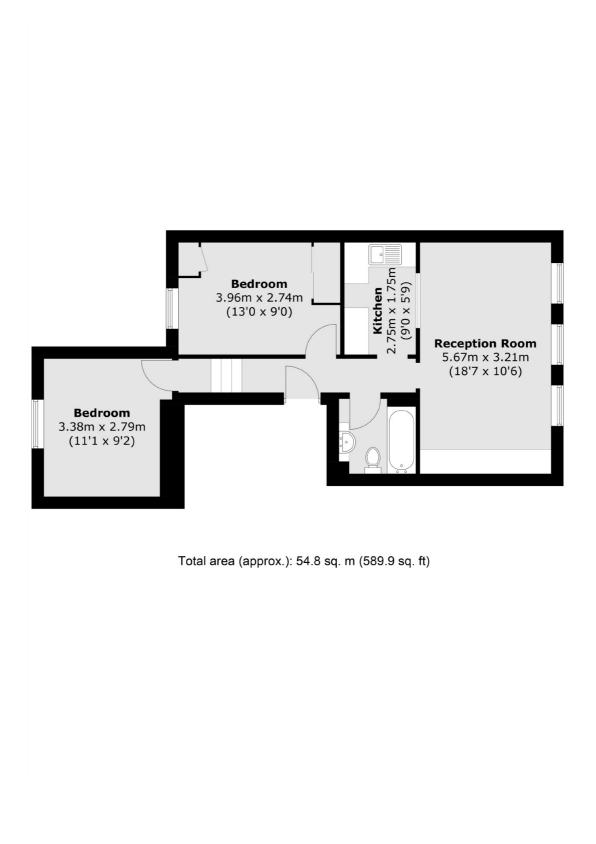

## **Castletown Road, W14** £550,000

This charming second-floor two-bedroom flat on Castletown Road, offers abundant natural light and situated in West Kensington. This well maintained property features spacious living areas, and large windows that flood the space with sunlight.