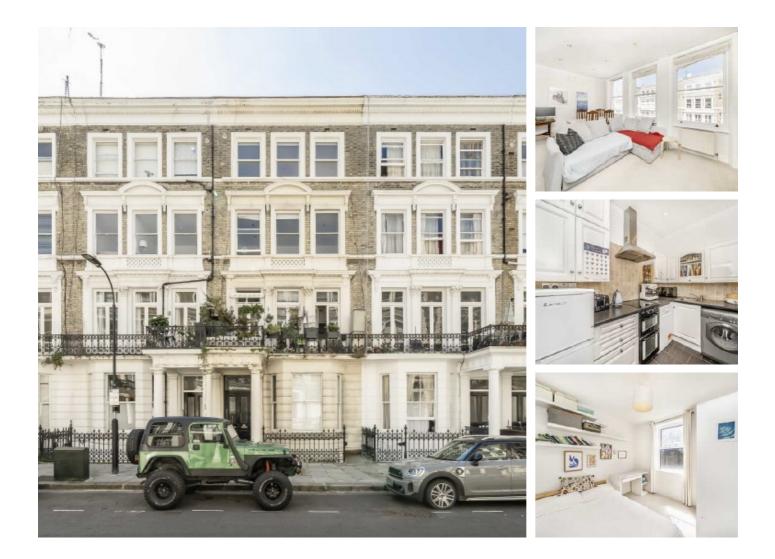

## **Castletown Road, W14** £550,000

This charming second-floor two-bedroom flat on Castletown Road, offers abundant natural light and situated in West Kensington. This well maintained property features spacious living areas, and large windows that flood the space with sunlight.

Castletown Road is a popular, sought after residential road within 200 yards to West Kensington Underground station and the A4 for easy access into and out of central London. The numerous shops, bars and restaurants on Kensington High Street are within a mile.

#### Features

Share of Freehold Close To Tube No Chain Popular Location Two Bedroom Good Natural Light