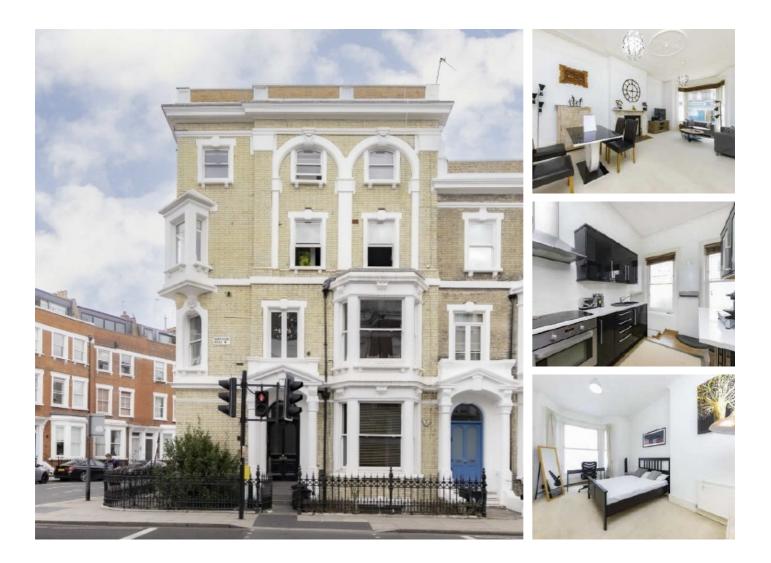

# North End Road, W14 £2,700 Per calendar month

AVAILABLE 1st October. This large two double bedroom apartment is based on the raised ground floor of this period conversion. The property has a larger then average reception room that is great for entertaining, a separate kitchen and modern family bathroom.

### Features

Two Bedrooms Large Reception Separate Kitchen Raised Ground Floor Modern Bathroom Furnished