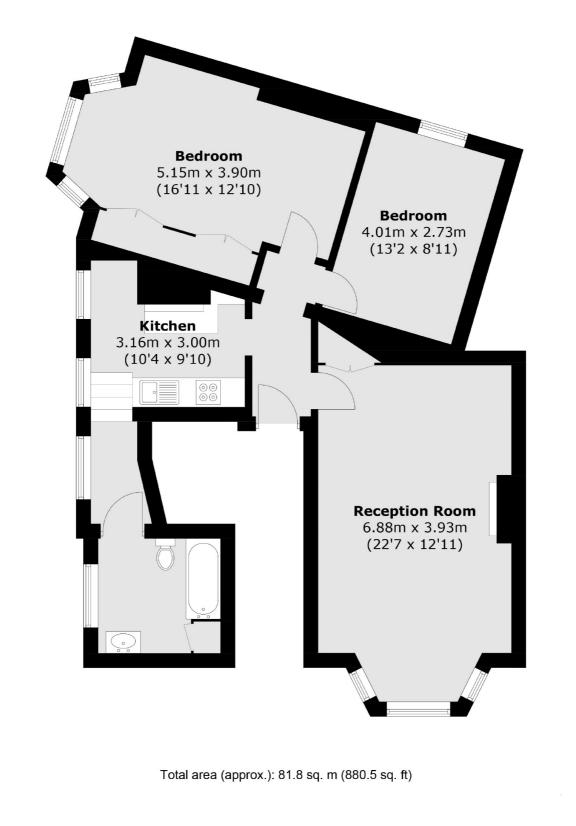

# North End Road, W14 £2,700 Per calendar month

AVAILABLE 1st October. This large two double bedroom apartment is based on the raised ground floor of this period conversion. The property has a larger then average reception room that is great for entertaining, a separate kitchen and modern family bathroom.

### Features

Two Bedrooms Large Reception Separate Kitchen Raised Ground Floor Modern Bathroom Furnished