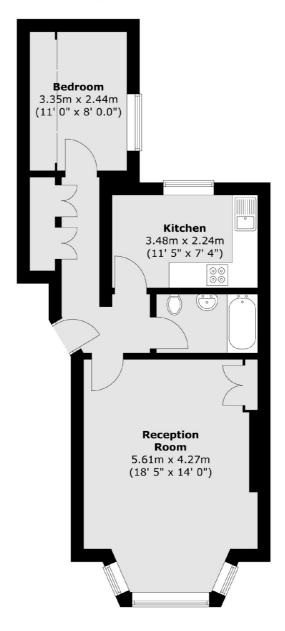

#### **Raised Ground Floor**

Total area (approx.): 50.8 sq. m (547 sq. ft)

020 7381 6381