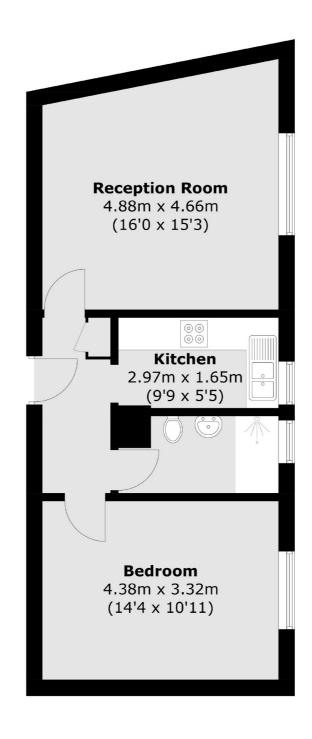

## Edith Villas, London, W14

Total area (approx.): 48.8 sq. m (525.3 sq. ft)

West Kensington

London

Sales

W14 9NL

020 7381 6381

179-181 North End Road