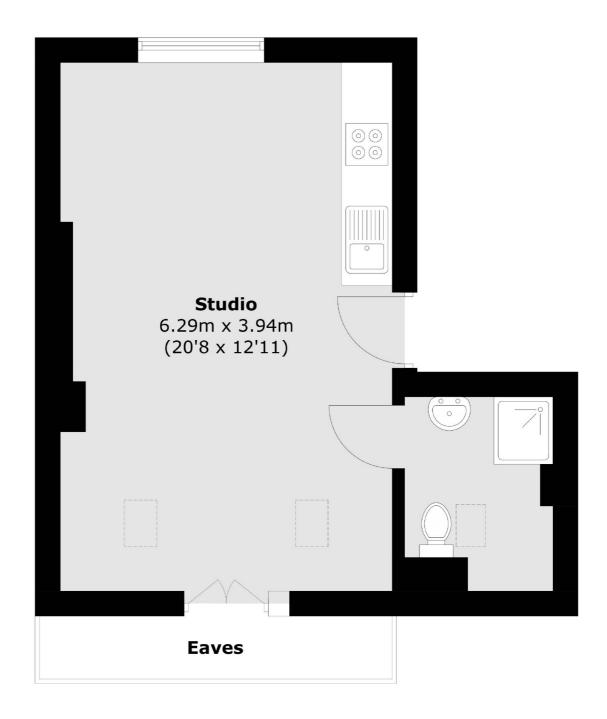

## Gunterstone Road, London, W14

Total area (approx.): 29.5 sq. m (317.5 sq. ft) (Excluding Eaves)

West Kensington

020 7381 6381

London

Sales

W14 9NL

179-181 North End Road