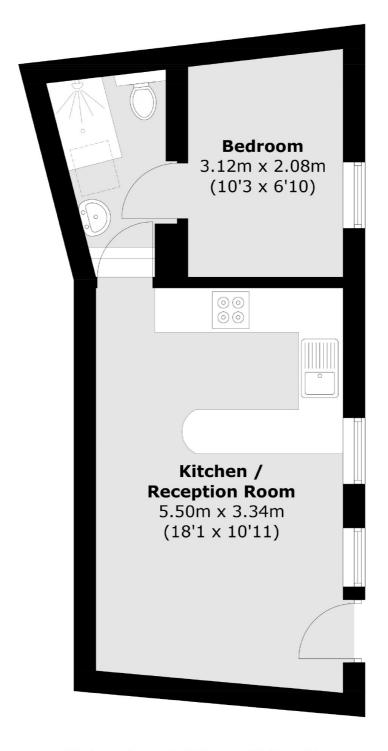

## Greyhound Road, London, W6

Total area (approx.): 29.2 sq. m (314.3 sq. ft)

West Kensington

020 7381 6381

London

Sales

W14 9NL

179-181 North End Road