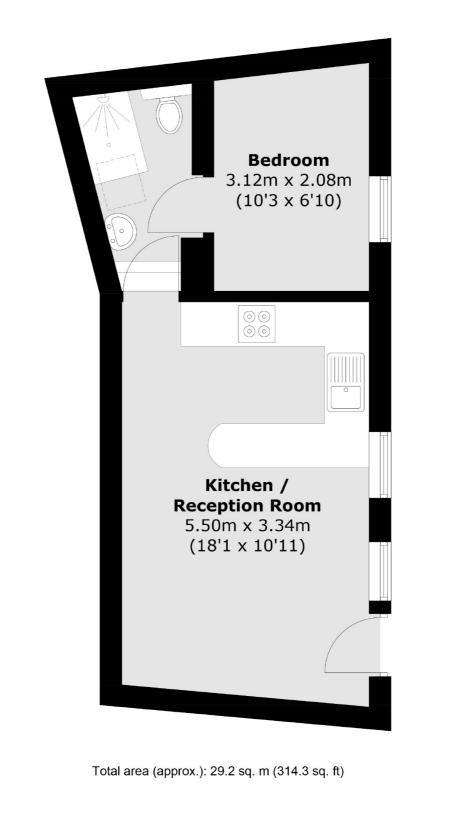

## Greyhound Road, W6 £300,000

\*Offers In Excess\* A spacious studio offered with no onward chain and in great condition. The property is unique as it has your own private entrance, lots of natural light and well located to the tubes and river cafes.

### Features

No Chain Studio Private Entrance 999 Leasehold Fantastic Location Close To Tubes