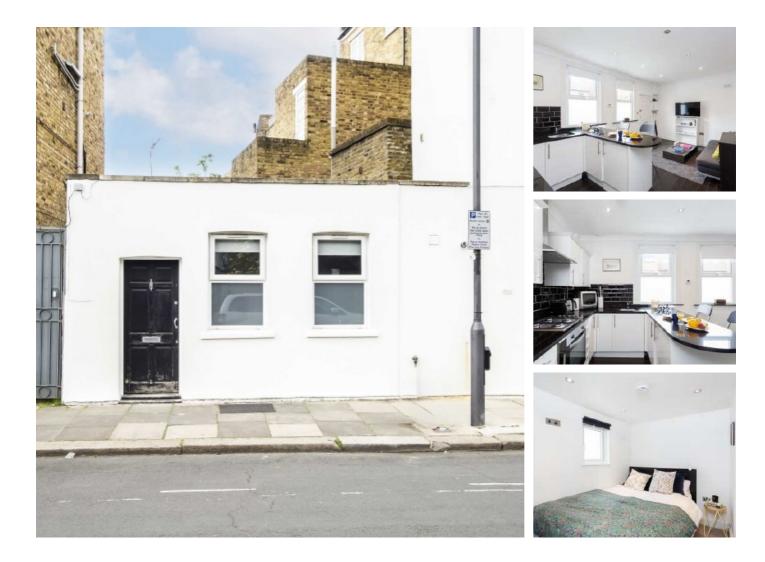

## Greyhound Road, W6 £300,000

\*Offers In Excess\* A spacious studio offered with no onward chain and in great condition. The property is unique as it has your own private entrance, lots of natural light and well located to the tubes and river cafes.

This property is situated in a popular residential location close to Barons Court and West Kensington station and on the doorstep to the famous Queens Tennis Club. You have a fantastic choice of local pubs, restaurants and independent shops and the River Thames close by.

### Features

No Chain Studio Private Entrance 999 Leasehold Fantastic Location Close To Tubes