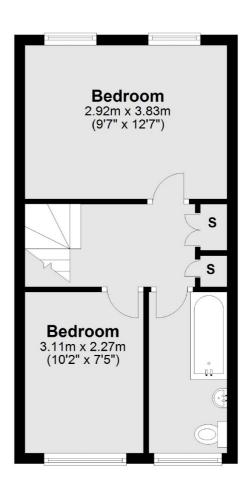

#### **Second Floor**

West Kensington

020 7381 6381

London

Sales

W14 9NL

179-181 North End Road

**Third Floor** 

Total area: approx. 60.4 sq. metres (649.8 sq. feet)