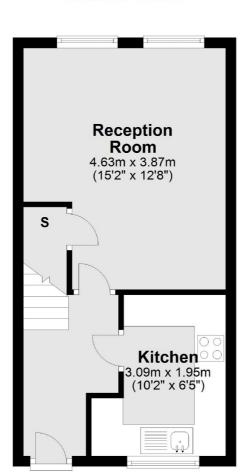

#### **Second Floor**

West Kensington

020 7381 6381

London

Sales

W14 9NL

179-181 North End Road

**Third Floor** 

Total area: approx. 60.4 sq. metres (649.8 sq. feet)