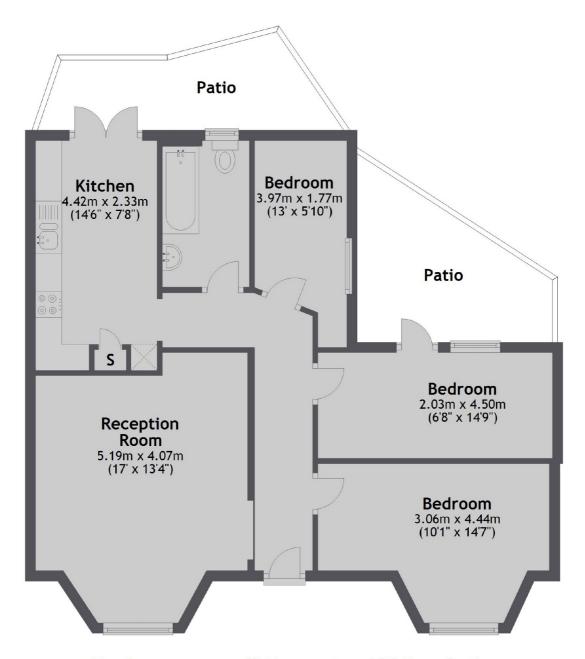

## Beaumont Crescent, London, W14

Total area: approx. 69.7 sq. metres (750.7 sq. feet)

West Kensington

020 7381 6381

London

Sales

W14 9NL

179-181 North End Road