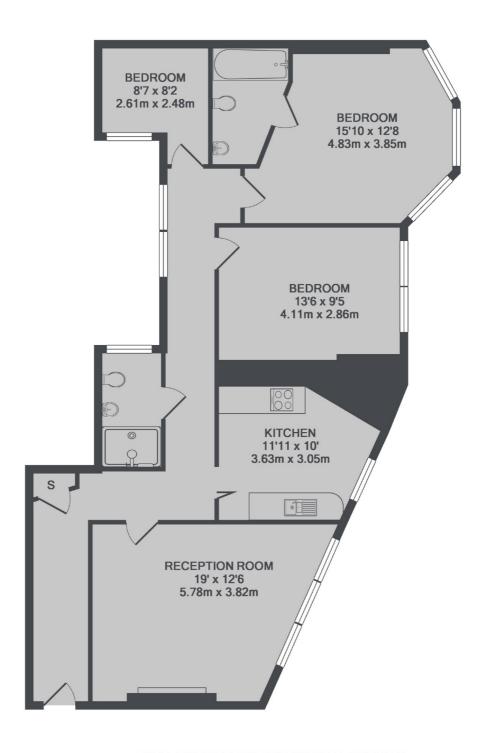

## St. Andrews Road, W14

£3,250 Per calendar month

A truly wonderful three double bedroom mansion apartment on the first floor of an elegant Victorian Development. The apartment has great aspects with an abundance of natural light and eat in kitchen.

## **Features**

Three Bedrooms Separate Kitchen Mansion Block Close To Tube Upper Floors Eat In Kitchen

## St. Andrews Road, London, W14

TOTAL APPROX. FLOOR AREA 957 SQ.FT. (88.9 SQ.M.)

West Kensington

London

Lettings

W14 9NL

020 7381 4133

179-181 North End Road