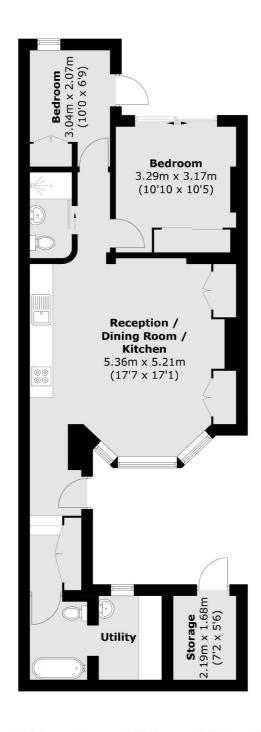

## Comeragh Road, London, W14

Total area (approx.): 62.1 sq. m (668.4 sq. ft) Storage area (approx.): 3.7 sq. m (39.8 sq. ft)

West Kensington

020 7381 6381